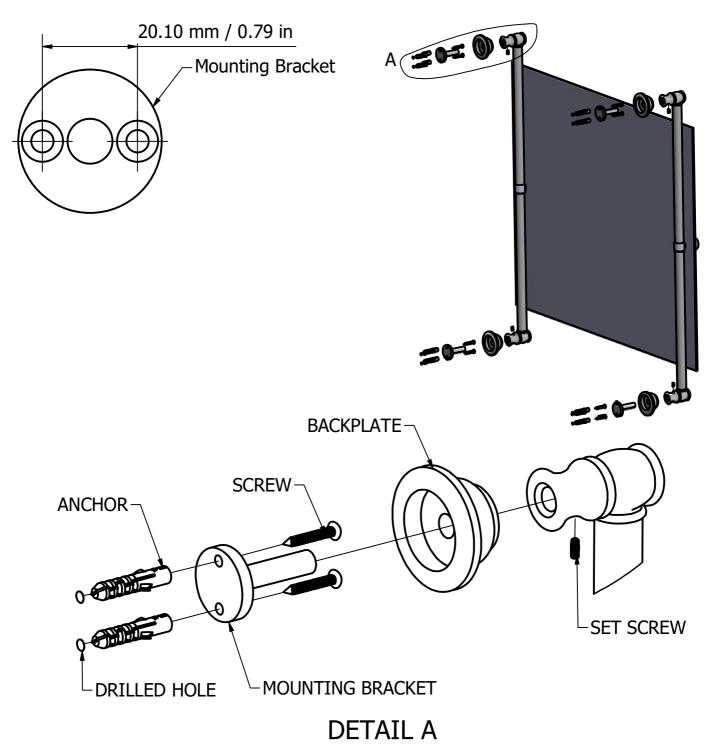

## Step1: Drill Holes in Wall for screws or screw anchors and attached Mounting Bracket to Wall

Determine your desired location for installation and make a mark for the location of the mounting bracket. Remove mounting Bracket from backplate by loosening set screw in backplate as pictured below. Place center hole of mounting bracket over mark made above. Make 8 marks where mounting screws will be placed as shown below. Drill hole at each of the marks. (You may substitute other style mounting anchors or screws if desired). Place anchors into the holes made. Slip backplate and post onto mounting bracket. After straightening the post into position, tighten the set screw to secure.